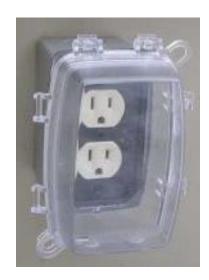

This is what the electrical outlets in our downtown area look like, please bring the necessary adapters if needed to make electricity work for you. Sapulpa Main Street will provide access to the electricity but we cannot be responsible for rewiring our plugs or your trailer.

Below are the 220 outlets that are available.

Below are the 110 outlet that are similar to what we have available.