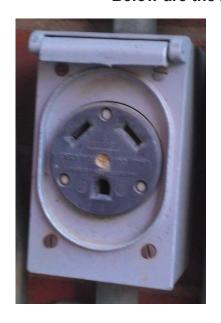

This is what the electrical outlets in our downtown area look like, please bring the necessary adapters if needed to make electricity work for you. Sapulpa Main Street will provide access to the electricity but we cannot be responsible for rewiring our plugs or your trailer.

Below are the 220 outlets that are available.

Below are the 110 outlet that are similar to what we have available.