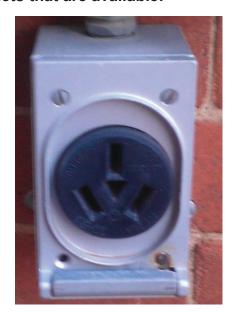

This is what the electrical outlets in our downtown area look like, please bring the necessary adapters if needed to make electricity work for you. Sapulpa Main Street will provide access to the electricity but we cannot be responsible for rewiring our plugs or your trailer.

Below are the 220 outlets that are available.

Below are the 110 outlet that are similar to what we have available.